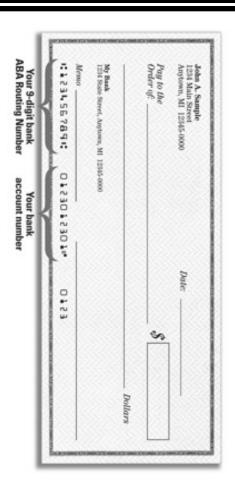

| Customer Name:                                    |      |
|---------------------------------------------------|------|
| Regional Water Account #:                         |      |
| Address:                                          |      |
| City:                                             |      |
| State: Zip Code:                                  |      |
|                                                   |      |
| Financial Institution:                            |      |
| Address:                                          |      |
| City:                                             |      |
| State: Zip Code:                                  |      |
|                                                   |      |
| ( ) Checking— Attach a voided check over sample c | heck |
| ( ) Savings                                       |      |
|                                                   |      |
| ABA Routing #:                                    |      |
| Account#:                                         |      |
|                                                   |      |
| Customer Signature:                               |      |
| Date:                                             |      |
|                                                   |      |

## **RETURN COMPLETED FORM TO:**

REGIONAL WATER 108 HIGHWAY 59 AVOCA, IOWA 51521

Have Questions Or Need Assistance With This Form? Call Us At (712) 343-2413 Or Toll Free At (888) 257-4886

Attach a Voided Check Over The Picture Above